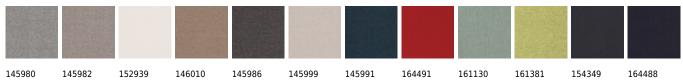

PRODUCT SKU: XUS0202



## **DIMENSIONS**

| Item Weight | 2 lbs |
|-------------|-------|
| Width       | 20"   |
| Height      | 2.5"  |
| Depth       | 19"   |

## **PRODUCT DESCRIPTION**

The Latitude dining collection offers clean, horizontal lines and sharp angles, while the spacious frames create a balanced yet striking aesthetic that makes your entertaining dining space feel open and inviting.

## **DETAILS**

- Built to withstand a range of climates including hot sun, snowy winters, and strong coastal winds
- Quick-drying, durable cushions covered in outdoor performance fabric that resists weather, salt, sun, mold, and mildew
- Made in the USA



PRODUCT SKU: XUS0202

## **CUSHION COLOR OPTIONS**