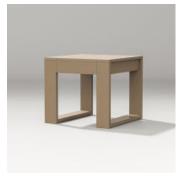

## **PRODUCT DESCRIPTION**

Clean, horizontal lines and sharp angles speak to bold shapes, while the spacious frames create a balanced yet striking aesthetic that makes your outdoor space feel open and inviting. The Latitude Collection intersects form and function in every carefully-crafted detail.

## **DETAILS**

- PW Designer Series Collection
- Built to withstand a range of climates including hot sun, snowy winters, and strong coastal winds
- Constructed of genuine POLYWOOD® lumber that's infinitely recyclable and sustainably made from recycled and reusable plastic
- Durable, all-weather lumber not prone to splinter, crack, chip, peel, or rot
- 20-year limited residential warranty; 3-year limited commercial warranty
- Cleans easily with soap, water, and a soft-bristle brush
- UV protectant and color continuously throughout the HDPE material; requires no painting or waterproofing
- Marine-grade quality hardware
- Made in the USA