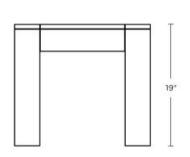

## DIMENSIONS

| Item Weight | 28 lbs |
|-------------|--------|
| Width       | 21.25" |
| Height      | 19"    |
| Depth       | 21.25" |