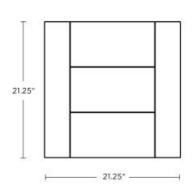

## DIMENSIONS

| Item Weight | 28 lbs |
|-------------|--------|
| Width       | 21.25" |
| Height      | 19"    |
| Depth       | 21.25" |