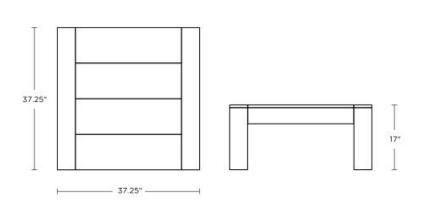

## **DIMENSIONS**

| Item Weight | 64 lbs |
|-------------|--------|
| Width       | 37.25" |
| Height      | 17"    |
| Depth       | 37.25" |