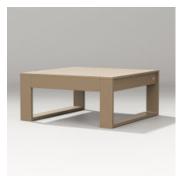

## **PRODUCT DESCRIPTION**

Clean, horizontal lines and sharp angles speak to bold shapes, while the spacious frames create a balanced yet striking aesthetic that makes your outdoor space feel open and inviting. The Latitude Collection intersects form and function in every carefully-crafted detail.

## **DETAILS**

- PW Designer Series Collection
- Built to withstand a range of climates including hot sun, snowy winters, and strong coastal winds
- Constructed of genuine POLYWOOD® lumber that's infinitely recyclable and sustainably made from recycled and reusable plastic
- Durable, all-weather lumber not prone to splinter, crack, chip, peel, or rot
- 20-year limited residential warranty; 3-year limited commercial warranty
- Cleans easily with soap, water, and a soft-bristle brush
- UV protectant and color continuously throughout the HDPE material; requires no painting or waterproofing
- Marine-grade quality hardware
- Made in the USA