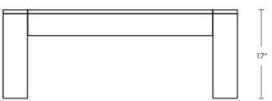

## DIMENSIONS

| Item Weight | 59 lbs |
|-------------|--------|
| Width       | 45"    |
| Height      | 17"    |
| Depth       | 28"    |