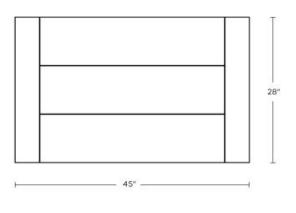

## DIMENSIONS

| Item Weight | 59 lbs |
|-------------|--------|
| Width       | 45"    |
| Height      | 17"    |
| Depth       | 28"    |