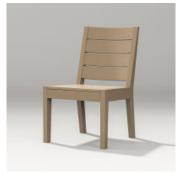

## PRODUCT DESCRIPTION

Clean, horizontal lines and sharp angles speak to bold shapes, while the spacious frames create a balanced yet striking aesthetic that makes your outdoor space feel open and inviting. The Latitude Collection intersects form and function in every carefully-crafted detail.

## **DETAILS**

- PW Designer Series Collection
- Chair features curved backrest
- Weight tested up to 350 lbs.
- Built to withstand a range of climates including hot sun, snowy winters, and strong coastal winds
- Constructed of genuine POLYWOOD® lumber that's infinitely recyclable and sustainably made from recycled and reusable plastic
- Durable, all-weather lumber not prone to splinter, crack, chip, peel, or rot
- 20-year limited residential warranty; 3-year limited commercial warranty
- Cleans easily with soap, water, and a soft-bristle brush
- UV protectant and color continuously throughout the HDPE material; requires no painting or waterproofing
- Marine-grade quality hardware
- Made in the USA