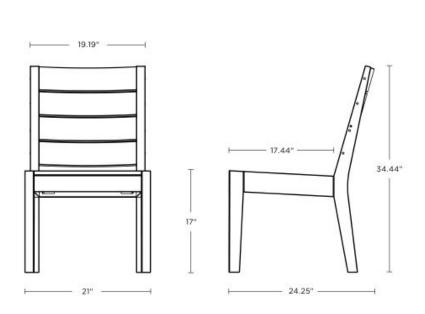

## **DIMENSIONS**

| Item Weight                | 29 lbs |
|----------------------------|--------|
| Width                      | 21"    |
| Height                     | 34.44" |
| Depth                      | 24.25" |
| Dimension - Seat<br>Width  | 21"    |
| Dimension - Seat<br>Depth  | 17.44" |
| Dimension - Seat<br>Height | 17"    |