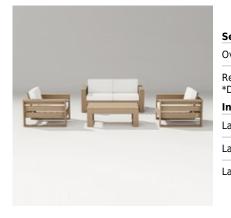

## **PRODUCT DESCRIPTION**

Clean, horizontal lines and sharp angles speak to bold shapes, while the spacious frames create a balanced yet striking aesthetic that makes your outdoor space feel open and inviting. The Latitude Collection intersects form and function in every carefully-crafted detail. Shown here with 2 Lounge Chairs, 1 Loveseat, and 1 Rectangle Coffee Table.

## DETAILS

- PW Designer Series Collection
- Includes (2) Latitude Lounge Chairs, (1) Latitude Loveseat, and (1) Latitude Rectangle Coffee Table
- Built to withstand a range of climates including hot sun, snowy winters, and strong coastal winds
- Constructed of genuine POLYWOOD® lumber that's infinitely recyclable and sustainably made from recycled and reusable plastic
- Durable, all-weather lumber not prone to splinter, crack, chip, peel, or rot
- 20-year limited residential warranty; 3-year limited commercial warranty
- Cleans easily with soap, water, and a soft-bristle brush
- UV protectant and color continuously throughout the HDPE material; requires no painting or waterproofing
- Marine-grade quality hardware
- Quick-drying, durable cushions covered in outdoor performance fabric that resists weather, salt, sun, mold, and mildew
- Made in the USA

## POLYWOOD

| Set Weight & Dimensions                                                       |                              |
|-------------------------------------------------------------------------------|------------------------------|
| Overall Set Weight                                                            | 445 lbs                      |
| Recommended Minimum Space<br>*Dimensions are based on pictured configurations | 144" W X 30" H X 78" D       |
| Individual Item Dimensions                                                    |                              |
| Latitude Lounge Chair                                                         | 37" W x 30.66" H x 37.31" D  |
| Latitude Loveseat                                                             | 64.5" W x 30.6" H x 37.31" D |
| Latitude Rectangle Coffee Table                                               | 45" W x 17" H x 28" D        |