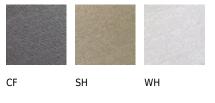

platform bases and defined angles that boast a flawless finish.

## DETAILS

- PW Designer Series Collection
- Chair features reclined backrest
- Weight tested up to 350 lbs.
- Built to withstand a range of climates including hot sun, snowy winters, and strong coastal winds
- Constructed of genuine POLYWOOD® lumber that's infinitely recyclable and sustainably made from recycled and reusable plastic
- Durable, all-weather lumber not prone to splinter, crack, chip, peel, or rot
- 20-year limited residential warranty; 3-year limited commercial warranty
- Cleans easily with soap, water, and a soft-bristle brush
- UV protectant and color continuously throughout the HDPE material; requires no painting or waterproofing
- Marine-grade quality hardware
- Made in the USA

## POLYWOOD COLOR OPTIONS