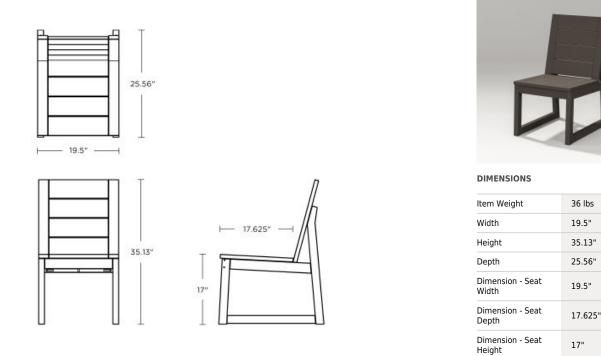

## DETAILS

- PW Designer Series Collection
- Chair features reclined backrest
- Weight tested up to 350 lbs.
- Built to withstand a range of climates including hot sun, snowy winters, and strong coastal winds
- Constructed of genuine POLYWOOD® lumber that's infinitely recyclable and sustainably made from recycled and reusable plastic
- Durable, all-weather lumber not prone to splinter, crack, chip, peel, or rot
- 20-year limited residential warranty; 3-year limited commercial warranty
- Cleans easily with soap, water, and a soft-bristle brush
- UV protectant and color continuously throughout the HDPE material; requires no painting or waterproofing
- Marine-grade quality hardware
- Made in the USA