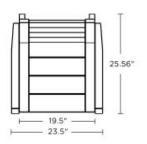

## **DIMENSIONS**

| ltem Weight                | 42 lbs  |
|----------------------------|---------|
| Width                      | 23.5"   |
| Height                     | 35.13"  |
| Depth                      | 25.56"  |
| Dimension - Seat<br>Width  | 19.5"   |
| Dimension - Seat<br>Depth  | 17.625" |
| Dimension - Seat<br>Height | 17"     |