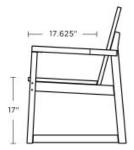

## **DIMENSIONS**

| ltem Weight                | 42 lbs  |
|----------------------------|---------|
| Width                      | 23.5"   |
| Height                     | 35.13"  |
| Depth                      | 25.56"  |
| Dimension - Seat<br>Width  | 19.5"   |
| Dimension - Seat<br>Depth  | 17.625" |
| Dimension - Seat<br>Height | 17"     |