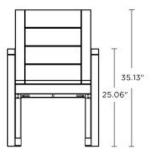

## **DIMENSIONS**

| ltem Weight                | 42 lbs  |
|----------------------------|---------|
| Width                      | 23.5"   |
| Height                     | 35.13"  |
| Depth                      | 25.56"  |
| Dimension - Seat<br>Width  | 19.5"   |
| Dimension - Seat<br>Depth  | 17.625" |
| Dimension - Seat<br>Height | 17"     |