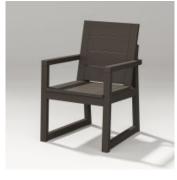

## PRODUCT DESCRIPTION

For those who appreciate minimalist design and bold expression. An ultra-modern and striking collection, vividly sculptural with clean, continuous lines and a low profile, featuring platform bases and defined angles that boast a flawless finish.

## DETAILS

- PW Designer Series Collection
- Chair features reclined backrest
- Weight tested up to 350 lbs.
- Built to withstand a range of climates including hot sun, snowy winters, and strong coastal winds
- $Constructed \ of \ genuine \ POLYWOOD @ \ lumber \ that 's \ infinitely \ recyclable \ and \ sustainably \ made \ from \ recycled \ and \ reusable \ plastic$
- Durable, all-weather lumber not prone to splinter, crack, chip, peel, or rot
- 20-year limited residential warranty; 3-year limited commercial warranty
- Cleans easily with soap, water, and a soft-bristle brush
- UV protectant and color continuously throughout the HDPE material; requires no painting or waterproofing
- Marine-grade quality hardware
- Made in the USA