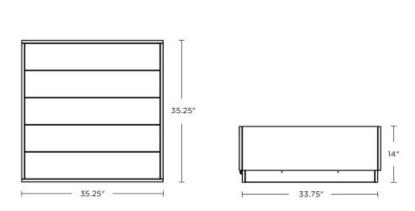

## DIMENSIONS

| Item Weight | 73 lbs |
|-------------|--------|
| Width       | 35.25" |
| Height      | 14"    |
| Depth       | 35.25" |