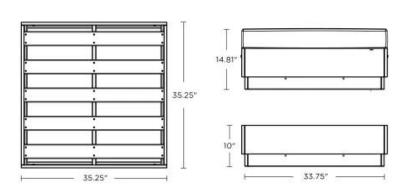

## DIMENSIONS

| Item Weight | 59 lbs |
|-------------|--------|
| Width       | 35.25" |
| Height      | 14.81" |
| Depth       | 35.25" |
|             |        |