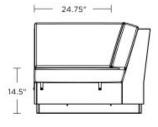

**PRODUCT SKU: PWD4224** 

## **DIMENSIONS**

| 99 lbs |
|--------|
| 37.34" |
| 29.16" |
| 37.34" |
| 24.75" |
| 24.73" |
| 14.52" |
|        |