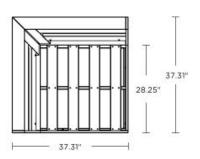

**PRODUCT SKU: PWD4224** 

## **DIMENSIONS**

| 99 lbs |
|--------|
| 37.34" |
| 29.16" |
| 37.34" |
| 24.75" |
| 24.73" |
| 14.52" |
|        |