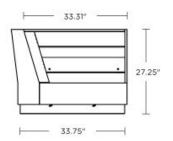

**PRODUCT SKU: PWD4224** 

## **DIMENSIONS**

| 99 lbs |
|--------|
| 37.34" |
| 29.16" |
| 37.34" |
| 24.75" |
| 24.73" |
| 14.52" |
|        |