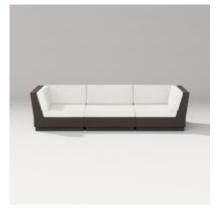

## **PRODUCT DESCRIPTION**

Elevate's small sectionals are designed for urban and compact spaces seating one to two people. Kick up your feet, or add a seat — the choice is yours. Shown here with 2 Modular Corner Chairs and 1 Modular Armless Chair.

## DETAILS

- PW Designer Series Collection
- Includes (2) Elevate Modular Corner Chairs and (1) Elevate Modular Armless Chair
- Quick-drying, durable cushions covered in outdoor performance fabric that resists weather, salt, sun, mold, and mildew
- Attaches securely to the frame with snaps
- Built to withstand a range of climates including hot sun, snowy winters, and strong coastal winds
- Constructed of genuine POLYWOOD® lumber that's infinitely recyclable and sustainably made from recycled and reusable plastic
- Durable, all-weather lumber not prone to splinter, crack, chip, peel, or rot
- 20-year limited residential warranty; 3-year limited commercial warranty
- Cleans easily with soap, water, and a soft-bristle brush
- UV protectant and color continuously throughout the HDPE material; requires no painting or waterproofing
- Marine-grade quality hardware
- Made in the USA