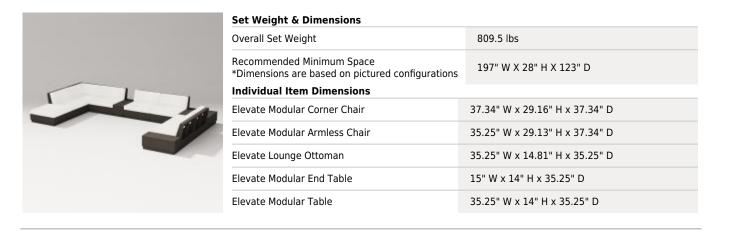

## **PRODUCT DESCRIPTION**

Endless configurations equal infinite possibilities with Elevate's roomy sectionals built for larger spaces offering diverse seating options for seven or more people. Shown here with 1 Modular Corner Chair, 6 Modular Armless Chairs, 1 Lounge Ottoman, 1 Modular Table, and 2 Modular End Tables.

## - PW Designer Series Collection

- Includes (1) Elevate Modular Corner Chair, (6) Elevate Modular Armless Chairs, (1) Elevate Lounge Ottoman, (1) Elevate Modular Table, and (2) Elevate Modular End Tables