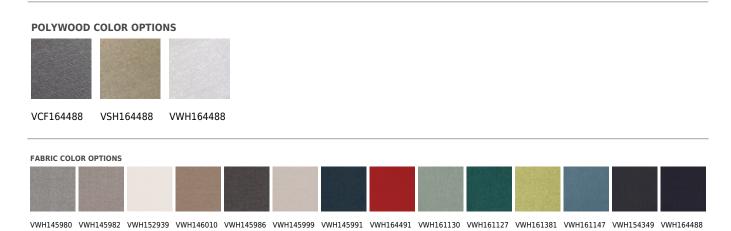

## POLYWOOD

- Quick-drying, durable cushions covered in outdoor performance fabric that resists weather, salt, sun, mold, and mildew
- Attaches securely to the frame with snaps
- Built to withstand a range of climates including hot sun, snowy winters, and strong coastal winds
- Constructed of genuine POLYWOOD® lumber that's infinitely recyclable and sustainably made from recycled and reusable plastic
- Durable, all-weather lumber not prone to splinter, crack, chip, peel, or rot
- 20-year limited residential warranty; 3-year limited commercial warranty
- Cleans easily with soap, water, and a soft-bristle brush
- UV protectant and color continuously throughout the HDPE material; requires no painting or waterproofing
- Marine-grade quality hardware
- Made in the USA