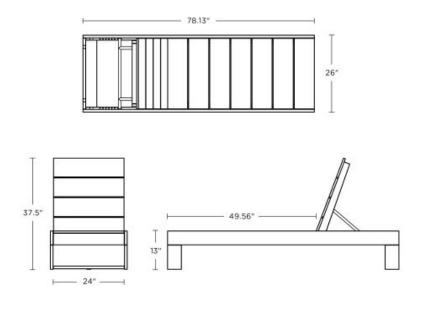

## POLYWOOD

DIMENSIONS

| Item Weight                | 101 lbs |
|----------------------------|---------|
| Width                      | 26"     |
| Height                     | 37.5"   |
| Depth                      | 78.13"  |
| Dimension - Seat<br>Width  | 24"     |
| Dimension - Seat<br>Depth  | 49.56"  |
| Dimension - Seat<br>Height | 13"     |
|                            |         |