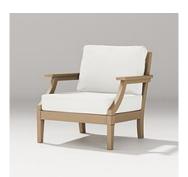

## PRODUCT DESCRIPTION

Heritage design gets a fresh perspective with elegant curves and refined lines. The Estate Collection is a study in classic beauty and approachable elegance, expressed in understated silhouettes with a textural finish.

## DETAILS

- PW Designer Series Collection
- Quick-drying, durable cushions covered in outdoor performance fabric that resists weather, salt, sun, mold, and mildew
- Weight tested up to 350 lbs.
- Built to withstand a range of climates including hot sun, snowy winters, and strong coastal winds
- Constructed of genuine POLYWOOD® lumber that's infinitely recyclable and sustainably made from recycled and reusable plastic
- Durable, all-weather lumber not prone to splinter, crack, chip, peel, or rot
- 20-year limited residential warranty; 3-year limited commercial warranty
- Cleans easily with soap, water, and a soft-bristle brush
- UV protectant and color continuously throughout the HDPE material; requires no painting or waterproofing
- Marine-grade quality hardware
- Made in the USA