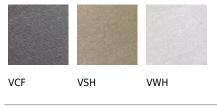

esigner Series Collection
- Quick-drying, durable cushions covered in outdoor performance fabric that resists weather, salt, sun, mold, and mildew
- Weight tested up to 350 lbs.
- Built to withstand a range of climates including hot sun, snowy winters, and strong coastal winds
- Constructed of genuine POLYWOOD® lumber that's infinitely recyclable and sustainably made from recycled and reusable plastic
- Durable, all-weather lumber not prone to splinter, crack, chip, peel, or rot
- 20-year limited residential warranty; 3-year limited commercial warranty
- Cleans easily with soap, water, and a soft-bristle brush
- UV protectant and color continuously throughout the HDPE material; requires no painting or waterproofing
- Marine-grade quality hardware
- Made in the USA

POLYWOOD COLOR OPTIONS