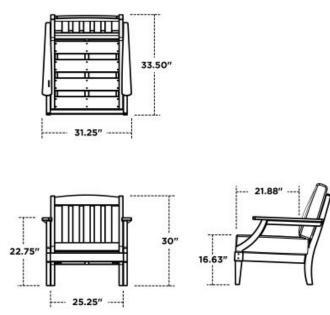

## POLYWOOD

DIMENSIONS

| Item Weight                | 43 lbs |
|----------------------------|--------|
| Width                      | 31.19" |
| Height                     | 33.79" |
| Depth                      | 33.56" |
| Dimension - Seat<br>Width  | 25.25" |
| Dimension - Seat<br>Depth  | 21.87" |
| Dimension - Seat<br>Height | 16.66" |
|                            |        |