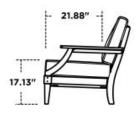

## POLYWOOD

---- 51"

DIMENSIONS

| Item Weight                | 90.5 lbs |
|----------------------------|----------|
| Width                      | 57"      |
| Height                     | 30.38"   |
| Depth                      | 33.5"    |
| Dimension - Seat<br>Width  | 51"      |
| Dimension - Seat<br>Depth  | 21.88"   |
| Dimension - Seat<br>Height | 17.13"   |
|                            |          |