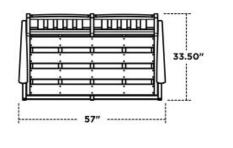

## POLYWOOD

---- 51"

DIMENSIONS

| Item Weight                | 90.5 lbs |
|----------------------------|----------|
| Width                      | 57"      |
| Height                     | 30.38"   |
| Depth                      | 33.5"    |
| Dimension - Seat<br>Width  | 51"      |
| Dimension - Seat<br>Depth  | 21.88"   |
| Dimension - Seat<br>Height | 17.13"   |
|                            |          |