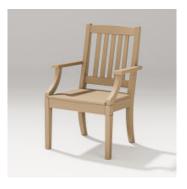

## PRODUCT DESCRIPTION

Heritage design gets a fresh perspective with elegant curves and refined lines. The Estate Collection is a study in classic beauty and approachable elegance, expressed in understated silhouettes with a textural finish.

## DETAILS

- PW Designer Series Collection
- Weight tested up to 350 lbs.
- Built to withstand a range of climates including hot sun, snowy winters, and strong coastal winds
- $Constructed \ of genuine \ POLYWOOD @ \ lumber \ that 's \ infinitely \ recyclable \ and \ sustainably \ made \ from \ recycled \ and \ reusable \ plastic$
- Durable, all-weather lumber not prone to splinter, crack, chip, peel, or rot
- 20-year limited residential warranty; 3-year limited commercial warranty
- Cleans easily with soap, water, and a soft-bristle brush
- UV protectant and color continuously throughout the HDPE material; requires no painting or waterproofing
- Marine-grade quality hardware
- Made in the USA