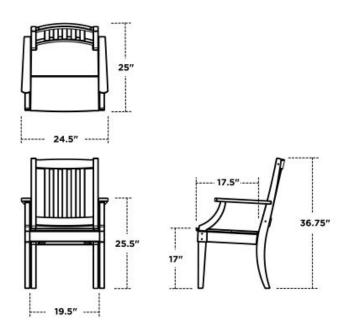

## **DIMENSIONS**

| Item Weight                | 32.75 lbs |
|----------------------------|-----------|
| Width                      | 24.5"     |
| Height                     | 36.75"    |
| Depth                      | 25"       |
| Dimension - Seat<br>Width  | 19.5"     |
| Dimension - Seat<br>Depth  | 17.5"     |
| Dimension - Seat<br>Height | 17"       |