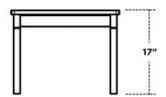

## DIMENSIONS

| Item Weight | 27 lbs |
|-------------|--------|
| Width       | 22"    |
| Height      | 17"    |
| Depth       | 22"    |