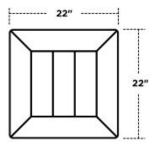

## DIMENSIONS

| Item Weight | 27 lbs |
|-------------|--------|
| Width       | 22"    |
| Height      | 17"    |
| Depth       | 22"    |