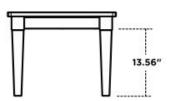

## DIMENSIONS

| Item Weight | 27 lbs |
|-------------|--------|
| Width       | 22"    |
| Height      | 17"    |
| Depth       | 22"    |