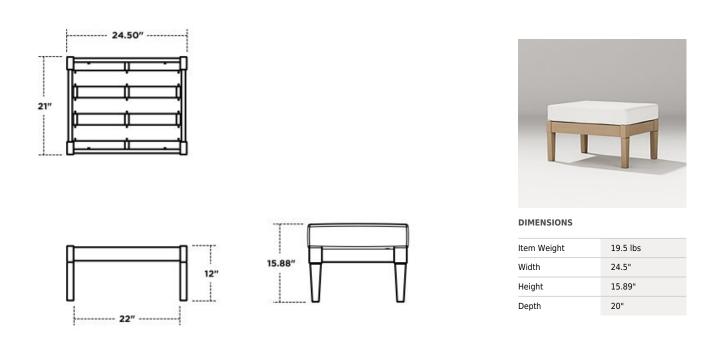

## DETAILS

- PW Designer Series Collection
- Quick-drying, durable cushions covered in outdoor performance fabric that resists weather, salt, sun, mold, and mildew
- Attaches securely to the frame with snaps
- Built to withstand a range of climates including hot sun, snowy winters, and strong coastal winds
- Constructed of genuine POLYWOOD® lumber that's infinitely recyclable and sustainably made from recycled and reusable plastic
- Durable, all-weather lumber not prone to splinter, crack, chip, peel, or rot
- 20-year limited residential warranty; 3-year limited commercial warranty
- Cleans easily with soap, water, and a soft-bristle brush
- UV protectant and color continuously throughout the HDPE material; requires no painting or waterproofing
- Marine-grade quality hardware
- Made in the USA