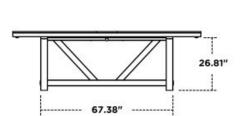

## DIMENSIONS

| Item Weight | 274.5 lbs |
|-------------|-----------|
| Width       | 96"       |
| Height      | 30"       |
| Depth       | 42"       |