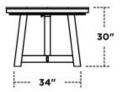

## DIMENSIONS

| Item Weight | 274.5 lbs |
|-------------|-----------|
| Width       | 96"       |
| Height      | 30"       |
| Depth       | 42"       |