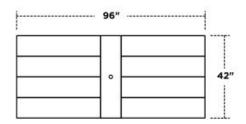

## DIMENSIONS

| Item Weight | 274.5 lbs |
|-------------|-----------|
| Width       | 96"       |
| Height      | 30"       |
| Depth       | 42"       |