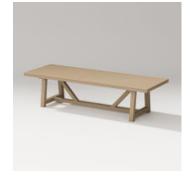

## **PRODUCT DESCRIPTION**

The A-Frame Table is a dining essential. Constructed with genuine POLYWOOD for the first time, its sturdy frame, clean profile, and striking silhouette pair beautifully with any PW Designer Series dining chair.