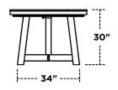

## DIMENSIONS

| Item Weight | 316.5 lbs |
|-------------|-----------|
| Width       | 120"      |
| Height      | 30"       |
| Depth       | 42"       |