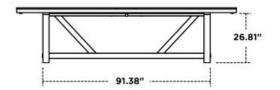

## DIMENSIONS

| Item Weight | 316.5 lbs |
|-------------|-----------|
| Width       | 120"      |
| Height      | 30"       |
| Depth       | 42"       |