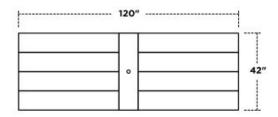

## DIMENSIONS

| Item Weight | 316.5 lbs |
|-------------|-----------|
| Width       | 120"      |
| Height      | 30"       |
| Depth       | 42"       |